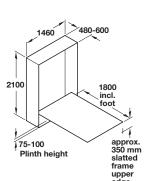

## Double foldaway bed

- · Recessed front and slatted frame
- Installation height 2100 mm
- Plinth panel height 75-100 mm
- 3 Bedding straps included
- · 2 Sets of securing brackets included
- · Available without mattress only
- Load carrying capacity 60-80 kg
- Load capacity includes front panel, mattress and bed clothing
- 2 gas pistons included
- · The gas filled struts are designed for a certain load capacity; stronger or weaker gas filled struts are available to order for different weights

| Lying area               | 1400 x 2000 mm |
|--------------------------|----------------|
| Installalled height min. | 2100 mm        |
| Cat. No.                 | 271.91.135     |

Order qty: Minimum 5 pcs