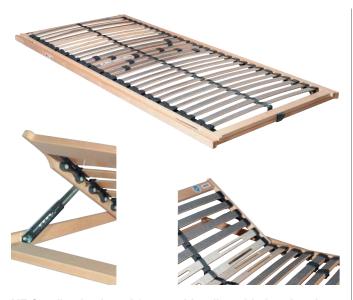

## KF Sandbasic slatted frame with adjustable head and foot sections

- · Adjustable head section, shoulder comfort zone and flexible positioning of wooden slats
- Frame height: 40 mm
- Installed height: 50 mm
- With shoulder comfort zone
- · With LGA and GS quality certificate
- · Especially suitable for latex, foam and pocket sprung mattresses
- Plywood frame and slats, rubber end caps
- With 28 slats, flexible slat positioning end caps, with pressure relieving centre strap, 5 double slats in frame middle, adjustable degree of hardness

| Frame size (Width x Length)        | 890 x 1960 mm |
|------------------------------------|---------------|
| For mattress size (Width x Length) | 900 x 2000 mm |
| Cat. No.                           | 271.75.014    |