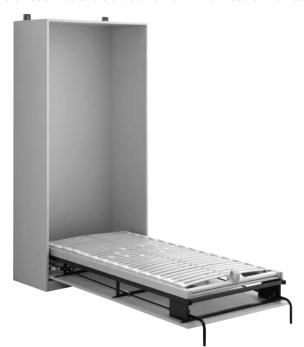

## Foldaway beds

- A sturdy, torsion-free tubular steel frame, powder coated, in black
- Integrated automatic feet (i.e. automatic extension of feet when opening and automatic retraction of feet when closing)
- Slatted frame support, laminated beech wood frame, light beige lacquered with head and foot adjustment
- 28 resilient wooden slats, light beige, mounted in flexible plastic pockets with cushioning support
- Reinforced foot fitting parts
- Shoulder comfort zone
- Hardness degree regulation, continuously adjustable
- Textile centre strap
- Self lubricating bearings and concealed gas filled struts allow the bed to be raised and lowered with absolute ease
- Premounted bearing plates, gas filled struts and foot linkage enable simple assembly and save time
- LGA quality certificate
- An exact installation drawing is enclosed with every fitting
- It is essential for foldaway beds to be protected against tipping: Special purpose securing brackets for this purpose are included in each set; Floors should be checked for suitability
- . Note: Gas filled struts are set for 19 mm front board thickness

## Double foldaway bed

- · Recessed front and slatted frame
- Installation height 2100 mm
- Plinth panel height 75-100 mm
- 3 Bedding straps included
- · 2 Sets of securing brackets included
- · Available without mattress only
- Load carrying capacity 60-80 kg
- Load capacity includes front panel, mattress and bed clothing
- 2 gas pistons included
- · The gas filled struts are designed for a certain load capacity; stronger or weaker gas filled struts are available to order for different weights

| Lying area               | 1400 x 2000 mm |
|--------------------------|----------------|
| Installalled height min. | 2100 mm        |
| Cat. No.                 | 271.91.135     |

Order qty: Minimum 5 pcs