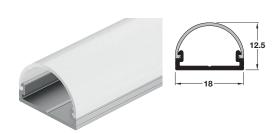

## Loox drawer profile, 12.5 mm depth, for Loox LED flexible strip lights, surface mounting

- > Order end caps and mounting clips separately, shown below
- > For surface mounting
- > With milky plastic cover
- > Silver coloured anodised aluminium profile
- > Order qty: 1 pc

End cap set and mounting clip must be order separately, shown below

|          | Visible LED points |      |      |      |      |      |
|----------|--------------------|------|------|------|------|------|
| Diffuser | LED                |      |      |      |      |      |
|          | 2029               | 2037 | 2043 | 2045 | 3013 | 3015 |
| Milky    | Х                  | Х    | 1    | Х    | 1    | Х    |