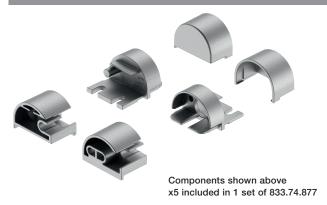

## Loox end cap set

- > For use with Loox drawer edge profile
- > For side or under mounting Loox drawer edge profile
- Set consists of:5 sets of end caps (total of 30 parts)
- > Silver coloured plastic
- > Order gty: 1 set

|             | Cat. No.   |
|-------------|------------|
| End cap set | 833.74.877 |