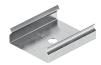

## Loox mounting clip

- > For use with Loox drawer profile
- > Stainless steel
- > Order qty: 1 pair

Finish Cat. No.
Silver coloured 833.74.893

833.74.893 REPLACES **833.74.837** 

PAGE AMENDED **15.08.16/2**