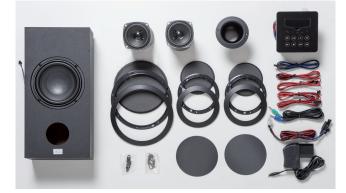

Sofaudio 39X built in bluetooth audio speaker system

(144

- The dock has a glass surface with backlight keys and a lightning connector for your iPhone, iPod or iPad
- > Has a Bluetooth high frequency (RFID reader) which allows you to connect your device on approaching the dock. By connecting your device, the Sofaudio 39X kit plays music directly through the speakers and the subwoofer, while simultaneously charging the device
- > USB port to play music and recharge
- Set includes:
- 1x Control box, 115 x 115 x 65 mm 2x Speakers and covers
- 1x Subwoofer wth cover, 370 x 180 x 100 mm
- 1x Jack cable AUX
- 1x Mains lead, 3.2 m, with plug in transformer
- Fitting instructionsOrder qty: 1 pc

6

Sofaudio 39X built in by etor h a. Speaker system

- The dock has a glass surface with backlight keys and a lightning connector for your iPhone, iPod or iPad
- > Has a Bluetooth high frequency (RFID reader) which allows you to connect your device on approaching the dock. By connecting your device, the Sofaudio 39X kit plays music directly through the speakers and the subwoofer, while simultaneously charging the device
- > USB port to play music and recharge
- > Set includes:
  - 1x Control box, 105 x 105 x 65 mm
  - 2x Speakers and covers
  - 1x Subwoofer wth cover, 370 x 180 x 100 mm
  - 1x Jack cable AUX
  - 1x Mains lead, 3.2 m, with plug in transformer
- Fitting instructions
- > Order qty: 1 pc