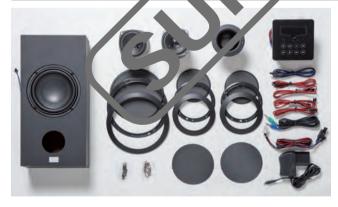

Sofaudio 39X built in bluetooth audio speaker system

(144

- The dock has a glass surface with backlight keys and a lightning connector for your iPhone, iPod or iPad
- > Has a Bluetooth high frequency (RFID reader) which allows you to connect your device on approaching the dock. By connecting your device, the Sofaudio 39X kit plays music directly through the speakers and the subwoofer, while simultaneously charging the device
- > USB port to play music and recharge
- Set includes:
- 1x Control box, 115 x 115 x 65 mm 2x Speakers and covers
- 1x Subwoofer wth cover, 370 x 180 x 100 mm
- 1x Jack cable AUX
- 1x Mains lead, 3.2 m, with plug in transformer
- Fitting instructionsOrder qty: 1 pc

6

Sofaudio 39X built in by etor h a. Speaker system

- The dock has a glass surface with backlight keys and a lightning connector for your iPhone, iPod or iPad
- > Has a Bluetooth high frequency (RFID reader) which allows you to connect your device on approaching the dock. By connecting your device, the Sofaudio 39X kit plays music directly through the speakers and the subwoofer, while simultaneously charging the device
- > USB port to play music and recharge
- > Set includes:
  - 1x Control box, 105 x 105 x 65 mm
  - 2x Speakers and covers
  - 1x Subwoofer wth cover, 370 x 180 x 100 mm
  - 1x Jack cable AUX
  - 1x Mains lead, 3.2 m, with plug in transformer
- Fitting instructions
- > Order qty: 1 pc