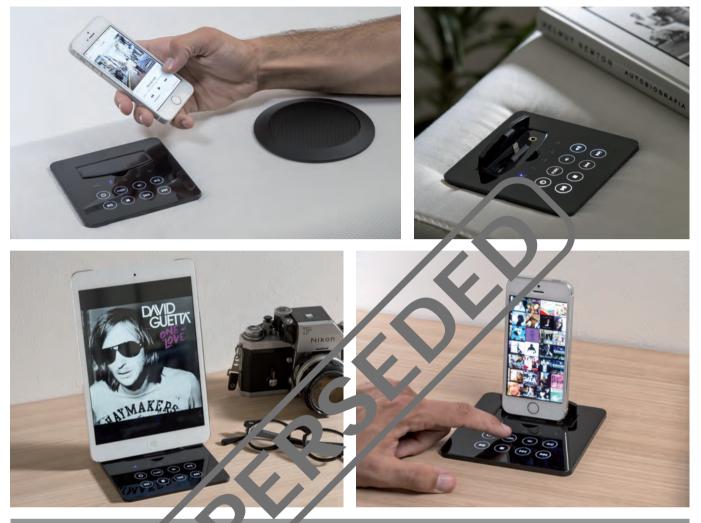

Sofaudio 39X built in bluetooth audio speaker system

(144

- The dock has a glass surface with backlight keys and a lightning connector for your iPhone, iPod or iPad
- > Has a Bluetooth high frequency (RFID reader) which allows you to connect your device on approaching the dock. By connecting your device, the Sofaudio 39X kit plays music directly through the speakers and the subwoofer, while simultaneously charging the device
- > USB port to play music and recharge
- Set includes:
- 1x Control box, 115 x 115 x 65 mm 2x Speakers and covers
- 1x Subwoofer wth cover, 370 x 180 x 100 mm
- 1x Jack cable AUX
- 1x Mains lead, 3.2 m, with plug in transformer
- Fitting instructionsOrder qty: 1 pc

6

Sofaudio 39X built in by etor h a. Speaker system

- The dock has a glass surface with backlight keys and a lightning connector for your iPhone, iPod or iPad
- > Has a Bluetooth high frequency (RFID reader) which allows you to connect your device on approaching the dock. By connecting your device, the Sofaudio 39X kit plays music directly through the speakers and the subwoofer, while simultaneously charging the device
- > USB port to play music and recharge
- > Set includes:
  - 1x Control box, 105 x 105 x 65 mm
  - 2x Speakers and covers
  - 1x Subwoofer wth cover, 370 x 180 x 100 mm
  - 1x Jack cable AUX
  - 1x Mains lead, 3.2 m, with plug in transformer
- Fitting instructions
- > Order qty: 1 pc