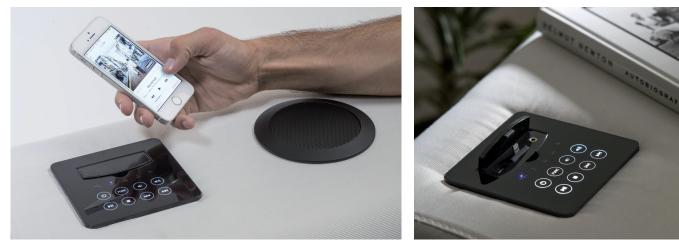

Sofaudio 39X built in bluetooth audio speaker system

(144

- The dock has a glass surface with backlight keys and a lightning connector for your iPhone, iPod or iPad
- > Has a Bluetooth high frequency (RFID reader) which allows you to connect your device on approaching the dock. By connecting your device, the Sofaudio 39X kit plays music directly through the speakers and the subwoofer, while simultaneously charging the device
- > USB port to play music and recharge
- Set includes:
- 1x Control box, 115 x 115 x 65 mm 2x Speakers and covers
- 1x Subwoofer wth cover, 370 x 180 x 100 mm
- 1x Jack cable AUX
- 1x Mains lead, 3.2 m, with plug in transformer
- Fitting instructionsOrder qty: 1 pc

6

Sofaudio 39X built in by etor h a. Speaker system

- The dock has a glass surface with backlight keys and a lightning connector for your iPhone, iPod or iPad
- > Has a Bluetooth high frequency (RFID reader) which allows you to connect your device on approaching the dock. By connecting your device, the Sofaudio 39X kit plays music directly through the speakers and the subwoofer, while simultaneously charging the device
- > USB port to play music and recharge
- > Set includes:
  - 1x Control box, 105 x 105 x 65 mm
  - 2x Speakers and covers
  - 1x Subwoofer wth cover, 370 x 180 x 100 mm
  - 1x Jack cable AUX
  - 1x Mains lead, 3.2 m, with plug in transformer
- Fitting instructions
- > Order qty: 1 pc