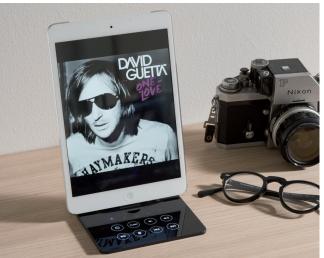

Sofaudio 39X built in bluetooth audio speaker system

(144

- The dock has a glass surface with backlight keys and a lightning connector for your iPhone, iPod or iPad
- > Has a Bluetooth high frequency (RFID reader) which allows you to connect your device on approaching the dock. By connecting your device, the Sofaudio 39X kit plays music directly through the speakers and the subwoofer, while simultaneously charging the device
- > USB port to play music and recharge
- Set includes:
- 1x Control box, 115 x 115 x 65 mm 2x Speakers and covers
- 1x Subwoofer wth cover, 370 x 180 x 100 mm
- 1x Jack cable AUX
- 1x Mains lead, 3.2 m, with plug in transformer
- Fitting instructionsOrder qty: 1 pc

6

Sofaudio 39X built in by etor h a. Speaker system

- The dock has a glass surface with backlight keys and a lightning connector for your iPhone, iPod or iPad
- > Has a Bluetooth high frequency (RFID reader) which allows you to connect your device on approaching the dock. By connecting your device, the Sofaudio 39X kit plays music directly through the speakers and the subwoofer, while simultaneously charging the device
- > USB port to play music and recharge
- > Set includes:
  - 1x Control box, 105 x 105 x 65 mm
  - 2x Speakers and covers
  - 1x Subwoofer wth cover, 370 x 180 x 100 mm
  - 1x Jack cable AUX
  - 1x Mains lead, 3.2 m, with plug in transformer
- Fitting instructions
- > Order qty: 1 pc