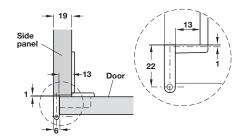

## Regula corner hinge with exposed axle

- > Side panel mounting
- > Door fixing: Hospa Ø 3.5 mm raised head countersunk screws
- > Side panel fixing: Pre-mounted dowels and Hospa  $\varnothing$  3.5 mm pan head screws
- > 13 mm door overlay
- > Order qty: 1 pc