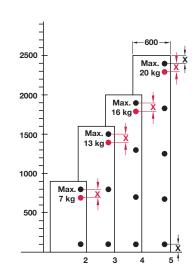

The hinge requirement is determined by the weight and the shape of the door

This table gives you a guideline for 19 mm chipboard

Doors must not be wider than they are high