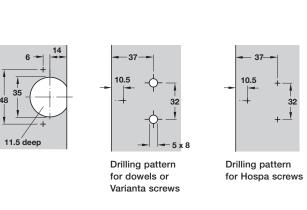

## Regula corner hinge with exposed axle

- > Side panel mounting
- > Door fixing: Hospa Ø 3.5 mm raised head countersunk screws
- > Side panel fixing: Pre-mounted dowels and Hospa  $\varnothing$  3.5 mm pan head screws
- > 13 mm door overlay
- > Order qty: 1 pc

| Side panel fixing             | Cat. No.   |
|-------------------------------|------------|
| Pre-mounted dowels and screws | 344.21.020 |

TCH TECHNOLOGY 2018, © Häfele U.K., Ltd 2018. Dimensional data not binding. We reserve the right to alter specifications without notice.