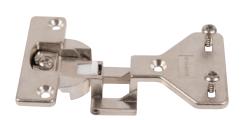

## Regula corner hinge with exposed axle

- > Side panel mounting
- > Door fixing: Hospa Ø 3.5 mm raised head countersunk screws
- > Side panel fixing: Pre-mounted dowels and Hospa  $\varnothing$  3.5 mm pan head screws
- > 13 mm door overlay
- > Order qty: 1 pc