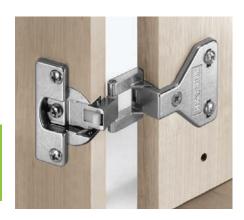

## REGULA HINGES WITH EXPOSED AXLE

- > For door thickness 16 to 20 mm
- > With lateral adjustment up to 3 mm
- > With vertical adjustment ± 2 mm
- > With spring
- > Nickel-plated zinc alloy
- > Opening angle 250°